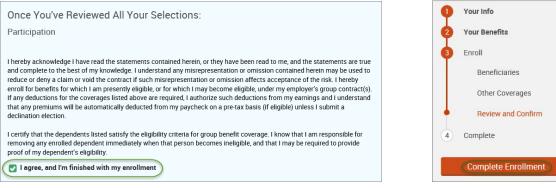

# NEW HIRE

• Click on the "Start Your Enrollment" button to begin.

- Review your Employee (personal) Information and make any necessary updates.
- When finished with your Employee Information, click the "I agree" box.
- Click "Continue".