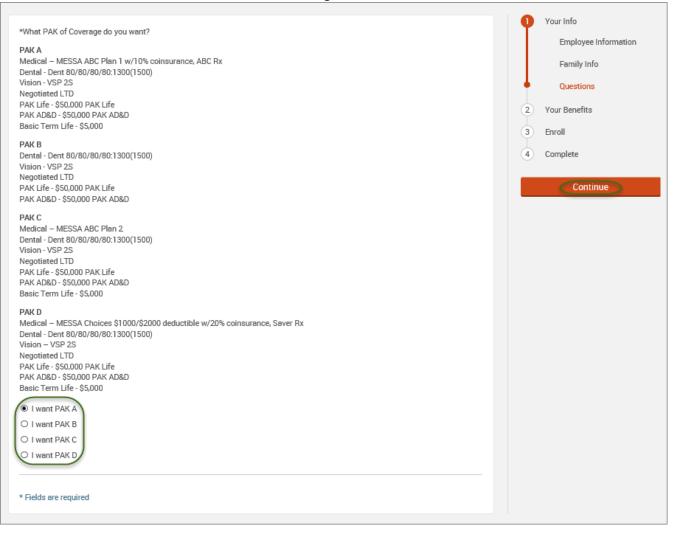

# NEW HIRE

• Click on the "Start Your Enrollment" button to begin.

- Review your Employee (personal) Information and make any necessary updates.
- When finished with your Employee Information, click the "I agree" box.
- Click "Continue".