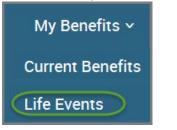

#### **My Benefits**

- Current Benefits shows the details of all current benefits.
- Life Events used to create an enrollment window if you have a qualifying event (within MESSA's eligibility guidelines of 30 days) that allows benefit changes.

| My Benefits 🗸    |
|------------------|
| Current Benefits |
| Life Events      |