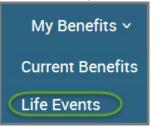

#### **My Benefits**

- Current Benefits shows the details of all current benefits.
- Life Events used to create an enrollment window if you have a qualifying event (within MESSA's eligibility guidelines of 30 days) that allows benefit changes.

| My Benefits 🗸    |
|------------------|
| Current Benefits |
| Life Events      |