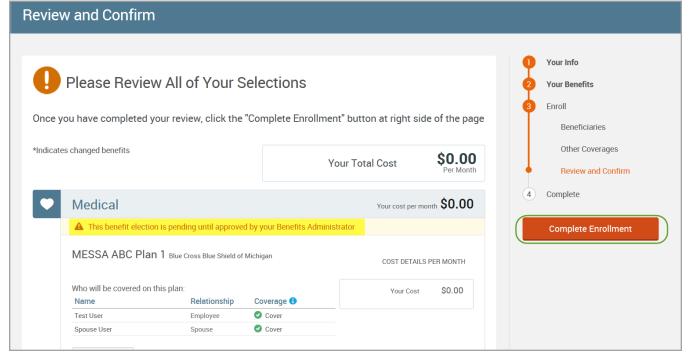

# NEW HIRE

• Click on the "Start Your Enrollment" button to begin.

- Review your Employee (personal) Information and make any necessary updates.
- When finished with your Employee Information, click the "I agree" box.
- Click "Continue".