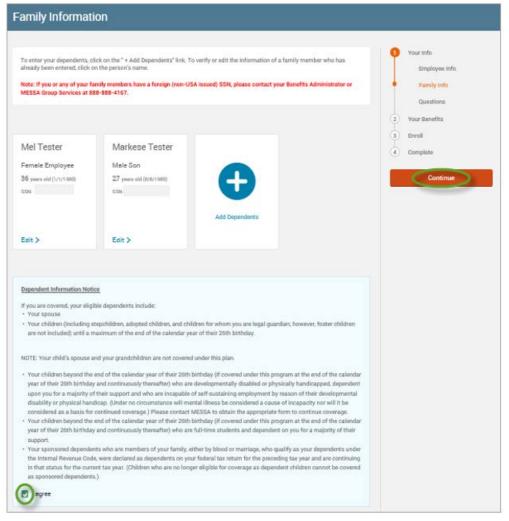

#### **My Profile**

- Personal Information View/edit address information
- Family Information View/edit dependent information
- Beneficiaries View/edit beneficiary information
- Security Question Change security questions
- Life Event Create a "Life Event" (see page 23 for instructions).
- Employee File Upload documents to your Employee File
- Personalized Forms View a confirmation statement for any effective date