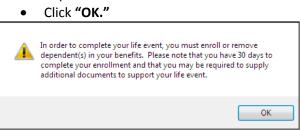

#### **My Benefits**

- Current Benefits shows the details of all current benefits.
- Life Events used to create an enrollment window if you have a qualifying event (within MESSA's eligibility guidelines of 30 days) that allows benefit changes.