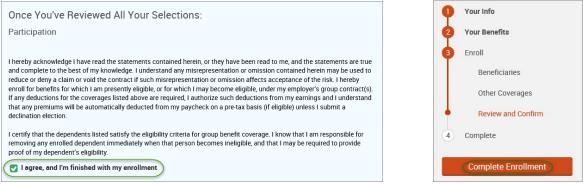

# NEW HIRE

• Click on the "Start Your Enrollment" button to begin.

- Review your Employee (personal) Information and make any necessary updates.
- When finished with your Employee Information, click the "I agree" box.
- Click "Continue".