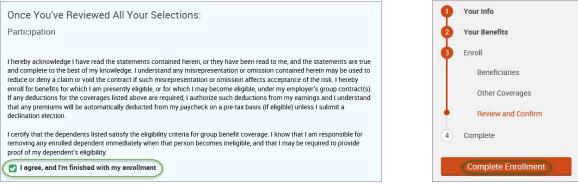

# NEW HIRE

• Click on the "Start Your Enrollment" button to begin.

- Review your Employee (personal) Information and make any necessary updates.
- When finished with your Employee Information, click the "I agree" box.
- Click "Continue".