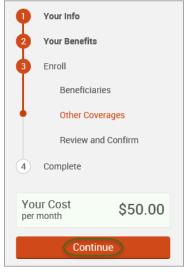

|                     |
| Insurance Carrier's Phone                                | 555-555-5555        |
| Coverage Start Date                                      | mm/dd/yyyy          |
| Coverage End Date                                        | mm/dd/yyyy          |
| State/Country of Coverage                                | ~                   |
| Coverage Level                                           | Employee            |
| Additional Info                                          |                     |
|                                                          |                     |
| Save                                                     |                     |

• If you do not have other medical coverage, keep "Current or Prior Coverages" as "No" and click "Continue".



• Now that you have elected all your benefits, please review your elections and scroll to the bottom of the page.

## **Review and Confirm**

| D         | Please Revie            | w All of Your S                       | Selections              |                        |                     | 2 | Your Info<br>Your Benefits         |
|-----------|-------------------------|---------------------------------------|-------------------------|------------------------|---------------------|---|------------------------------------|
| nce yo    | ou have completed y     | your review, click the                | "Complete Enrollm       | ent" button at right s | ide of the page     | 3 | Enroll<br>Beneficiaries            |
| ndicate   | s changed benefits      |