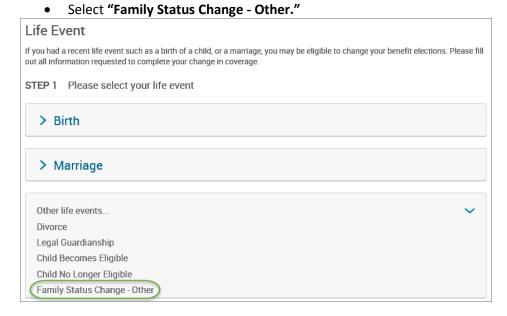

| VIEW MAIL R PRINT |

REMINDER: All benefit elections must be accepted by your Benefits Administrator.

# Adding a Spouse

• Hover your cursor over the "My Benefits" tab at the top of the screen and choose "Life Events."





#### 💄 Johnny Test

If you had a recent life event such as a birth of a child, or a marriage, you may be eligible to change your benefit elections. Please fill out all information requested to complete your change in coverage.

| > Bi | irth    |  |
|------|---------|--|
| > M  | arriage |  |



#### • Enter the effective date (first day of the month).



- Check the "I verify that all of the above Life Event information is correct." box.
- Click "Save and Start Life Event Enrollment."

| STEP 3 Confirm your information                                    |                   |
|--------------------------------------------------------------------|-------------------|
| Family Status Change - Other                                       | Change life event |
| Life Event: Family Status Change - Other Date of Event: 11/01/2016 |                   |
| I verify that all of the above Life Event information is correct.  |                   |
| Hide Event from Employee                                           |                   |
| Cancel