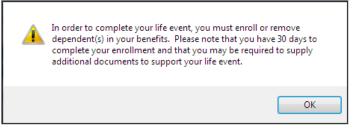

#### **My Benefits**

- Current Benefits shows the details of all current benefits.
- Life Events used to create an enrollment window if you have a qualifying event (within MESSA's eligibility guidelines of 30 days) that allows benefit changes.