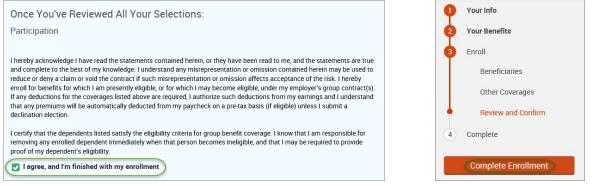

|                     |        |                            |
|                                                                                                       | Test User               | Employee                    | Over                       |                      |                     |        |                            |
|                                                                                                       | Spouse User             | Spouse                      | Cover                      |                      |                     |        |                            |

- Review the "Participation" statement and check the "I agree, and I'm finished with my enrollment" box.
- On the right side of the screen click "Complete Enrollment."



A Confirmation Statement is presented and you may view, email or print the statement for your records.

| Your enrollment is complete!  You may make changes to your elections until: September 1, 2017  Please view your enrollment confirmation statement and verify that your selections are correct.  Click the "Print" button to print a copy of your enrollment confirmation statement for your records, click "Email" to email yourself a copy of the statement. If you