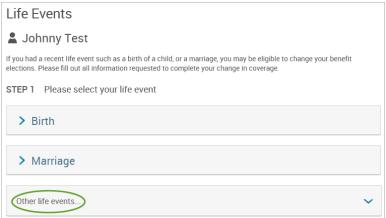

#### **My Benefits**

- Current Benefits shows the details of all current benefits.
- Life Events used to create an enrollment window if you have a qualifying event (within MESSA's eligibility guidelines of 30 days) that allows benefit changes.