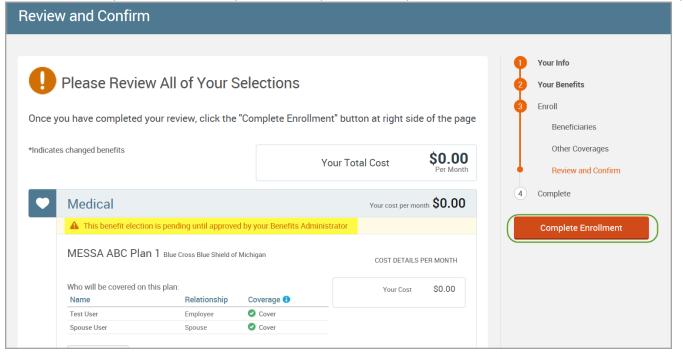

| mm/dd/yyyy          |  |
| Coverage End Date                                        | mm/dd/yyyy          |  |
| State/Country of Coverage                                | ~                   |  |
| Coverage Level                                           | Employee 🗸          |  |
| Additional Info                                          |                     |  |
|                                                          |                     |  |
| Save                                                     |                     |  |

• If you do not have other medical coverage, keep "Current or Prior Coverages" as "No" and click "Continue".



• Now that you have elected all your benefits, please review your elections and scroll to the bottom of the page.



- Review the "Participation" statement and check the "I agree, and I'm finished with my enrollment" box.
- On the right side of the screen click "Complete Enrollment."



#### • A Confirmation Statement is presented and you may view, email or print the statement for your records.

|  | Your enrollment is complete!<br>You may make changes to your elections until: September 1, 2017<br>Please view your enrollment confirmation statement and verify that your selections are correct.<br>Click the "Print" button to print a copy of your enrollment confirmation statement for your records, click "Email<br>would like to make changes to your enrollment selection, click the "Edit Selection" button located under each p |                 |  |
|--|---------------------------------------------------------