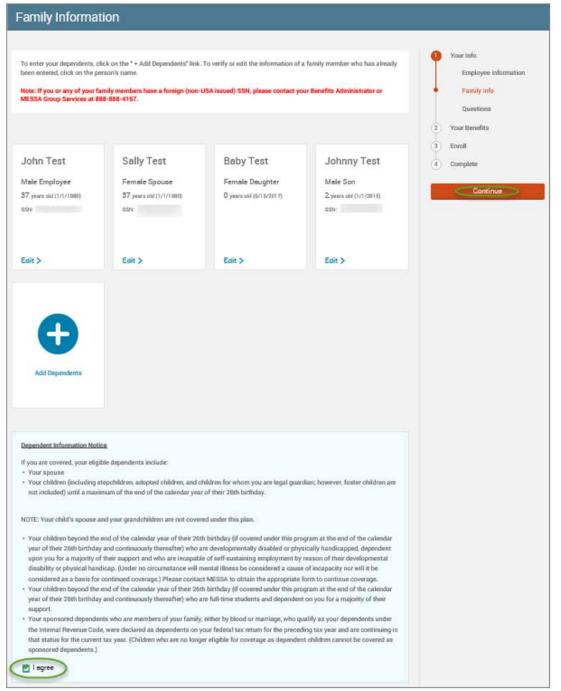

#### **My Profile**

- Personal Information View/edit address information
- Family Information View/edit dependent information
- Beneficiaries View/edit beneficiary information
- Security Question Change security questions
- Life Event Create a "Life Event" (see page 23 for instructions).
- Employee File Upload documents to your Employee File
- Personalized Forms View a confirmation statement for any effective date

#### Personal Information

Family Information

Beneficiaries

Security Question

Life Event

Employee File

Personalized Forms