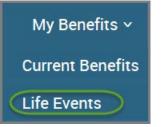

#### **My Benefits**

- Current Benefits shows the details of all current benefits.
- Life Events used to create an enrollment window if you have a qualifying event (within MESSA's eligibility guidelines of 30 days) that allows benefit changes.

| My Benefits 🗸    |
|------------------|
| Current Benefits |
| Life Events      |