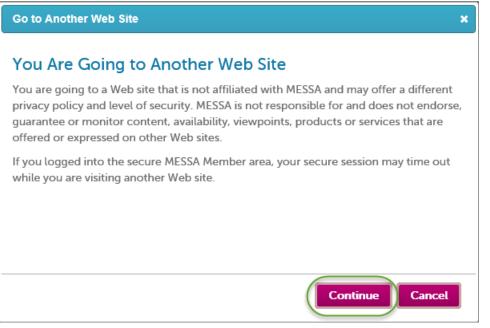

- You will receive a pop-up letting you know that you are going to another web site.
- Click "Continue."
- This will take you directly to MESSA's Online Benefits Website.

• Once you have completed creating your MESSA.org account and are on the online benefits website, see the "New Hire" section in this guide for instructions on how to enroll in benefits.

- You will receive a pop-up letting you know that you are going to another web site.
- Click "Continue."
- This will take you directly to MESSA's Online Benefits Website.

| Go to Another Web Site X                                                                                                                                                                                                                                                                                        |
|-----------------------------------------------------------------------------------------------------------------------------------------------------------------------------------------------------------------------------------------------------------------------------------------------------------------|
| You Are Going to Another Web Site                                                                                                                                                                                                                                                                               |
| You are going to a Web site that is not affiliated with MESSA and may offer a different privacy policy and level of security. MESSA is not responsible for and does not endorse, guarantee or monitor content, availability, viewpoints, products or services that are offered or expressed on other Web sites. |
| If you logged into the secure MESSA Member area, your secure session may time out while you are visiting another Web site.                                                                                                                                                                                      |
| Continue Cancel                                                                                                                                                                                                                                                                                                 |