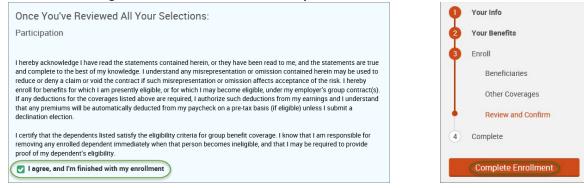

# NEW HIRE

• Click on the "Start Your Enrollment" button to begin.

- Review your Employee (personal) Information and make any necessary updates.
- When finished with your Employee Information, click the "I agree" box.
- Click "Continue".