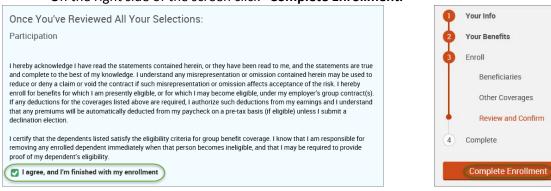

# NEW HIRE

• Click on the "Start Your Enrollment" button to begin.

- Review your Employee (personal) Information and make any necessary updates.
- When finished with your Employee Information, click the "I agree" box.
- Click "Continue".