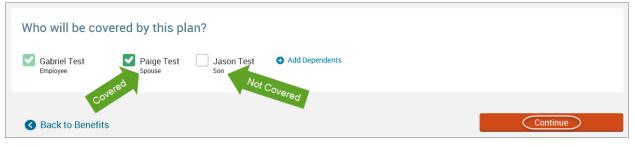

|                                     |

• Click on "View Plan Options" to the right of each plan name.

| Medical                 | NO PLAN SELECTED  |
|-------------------------|-------------------|
| * Selection<br>Required | View Plan Options |

- Once you have clicked on "View Plan Options" you will be presented with the dependent screen. This screen will only appear for the benefits that dependents can be enrolled in.
- To cover a dependent, check the box next to their name.
- To remove a dependent, uncheck the box next to their name.
- Click "Continue".



• Select the benefit plan by clicking "Select".

| MESSA ABC Plan 1 w/10% coinsurance, ABC Rx           | Your Cost per month:        |
|------------------------------------------------------|-----------------------------|
| Blue Cross Blue Shield of Michigan 🛛 High Deductible | \$15.00 💌<br>Tier: Employee |
| View plan details                                    | Select                      |
| Plan Brochure                                        | Select                      |

• When finished going through every benefit plan, click "**Continue**" on the right-hand side.



- You will be required to designate at least one primary beneficiary information when you have life insurance.
- Dependents will automatically appear for you to designate, however you may also "Add New Beneficiary"