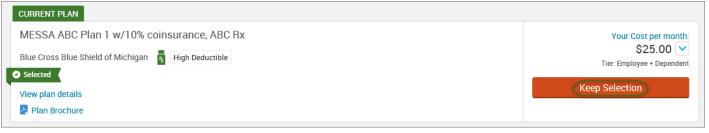

# NEW HIRE

• Click on the "Start Your Enrollment" button to begin.

- Review your Employee (personal) Information and make any necessary updates.
- When finished with your Employee Information, click the "I agree" box.
- Click "Continue".