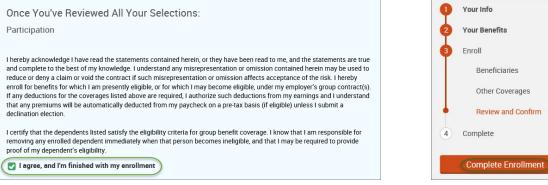

# NEW HIRE

• Click on the "Start Your Enrollment" button to begin.

- Review your Employee (personal) Information and make any necessary updates.
- When finished with your Employee Information, click the "I agree" box.
- Click "Continue".