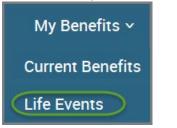

#### **My Benefits**

- Current Benefits shows the details of all current benefits.
- Life Events used to create an enrollment window if you have a qualifying event (within MESSA's eligibility guidelines of 30 days) that allows benefit changes.

| My Benefits 🗸    |
|------------------|
| Current Benefits |
| Life Events      |