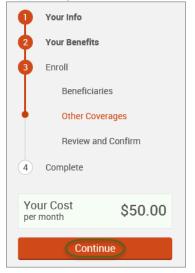

# NEW HIRE

• Click on the "Start Your Enrollment" button to begin.

- Review your Employee (personal) Information and make any necessary updates.
- When finished with your Employee Information, click the "I agree" box.
- Click "Continue".