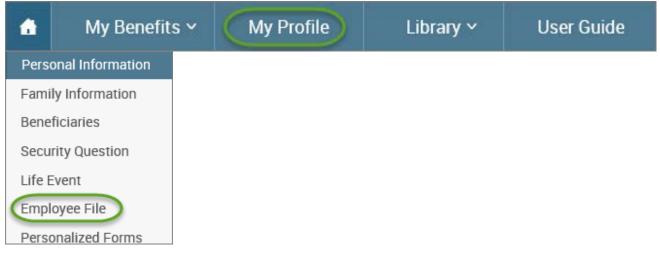

#### **My Profile**

- Personal Information View/edit address information
- Family Information View/edit dependent information
- Beneficiaries View/edit beneficiary information
- Security Question Change security questions
- Life Event Create a "Life Event" (see page 23 for instructions).
- Employee File Upload documents to your Employee File
- Personalized Forms View a confirmation statement for any effective date

#### Personal Information

Family Information

Beneficiaries

Security Question

Life Event

Employee File

Personalized Forms