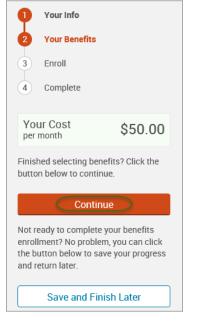

# NEW HIRE

• Click on the "Start Your Enrollment" button to begin.

- Review your Employee (personal) Information and make any necessary updates.
- When finished with your Employee Information, click the "I agree" box.
- Click "Continue".