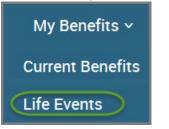

#### **My Benefits**

- Current Benefits shows the details of all current benefits.
- Life Events used to create an enrollment window if you have a qualifying event (within MESSA's eligibility guidelines of 30 days) that allows benefit changes.

| My Benefits 🗸    |
|------------------|
| Current Benefits |
| Life Events      |