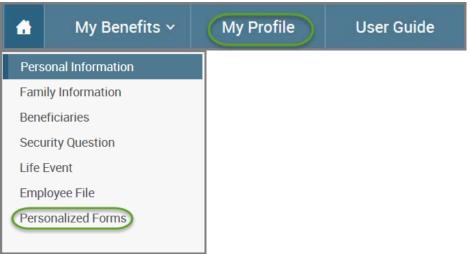

#### **My Profile**

- Personal Information View/edit address information
- Family Information View/edit dependent information
- Beneficiaries View/edit beneficiary information
- Security Question Change security questions
- Life Event Create a "Life Event" (see page 23 for instructions).
- Employee File Upload documents to your Employee File
- Personalized Forms View a confirmation statement for any effective date

#### Personal Information

Family Information

Beneficiaries

Security Question

Life Event

Employee File

Personalized Forms