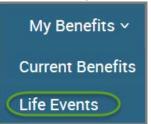

#### **My Benefits**

- Current Benefits shows the details of all current benefits.
- Life Events used to create an enrollment window if you have a qualifying event (within MESSA's eligibility guidelines of 30 days) that allows benefit changes.

| My Benefits 🗸    |
|------------------|
| Current Benefits |
| Life Events      |