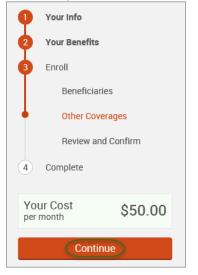

# NEW HIRE

• Click on the "Start Your Enrollment" button to begin.

- Review your Employee (personal) Information and make any necessary updates.
- When finished with your Employee Information, click the "I agree" box.
- Click "Continue".