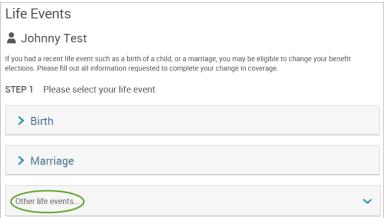

#### **My Benefits**

- Current Benefits shows the details of all current benefits.
- Life Events used to create an enrollment window if you have a qualifying event (within MESSA's eligibility guidelines of 30 days) that allows benefit changes.