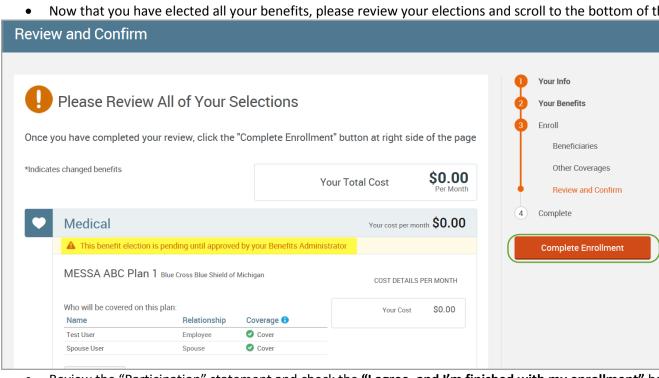

# NEW HIRE

• Click on the "Start Your Enrollment" button to begin.

- Review your Employee (personal) Information and make any necessary updates.
- When finished with your Employee Information, click the "I agree" box.
- Click "Continue".