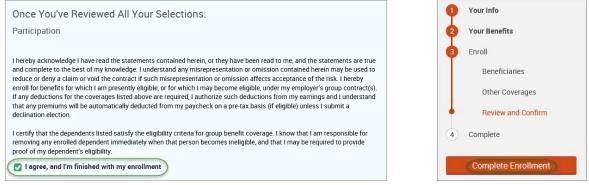

$0.00                     |   |                     |
|         | Name                    | Relationship                          | Coverage 🕤            |                 |                |                            |   |                     |
|         | Test User               | Employee                              | Cover                 |                 |                |                            |   |                     |
|         | Spouse User             | Spouse                                | Cover                 |                 |                |                            |   |                     |

- Review the "Participation" statement and check the "I agree, and I'm finished with my enrollment" box.
- On the right side of the screen click "Complete Enrollment."



#### A Confirmation Statement is presented and you may view, email or print the statement for your records.



REMINDER: All benefit elections must be accepted by your Benefits Administrator. Adding a Dependent

• Hover your cursor over the "My Benefits" tab at the top of the screen and choose "Life Events."

| My Benefits 🗸               |           |
|-----------------------------|-----------|
| Current Benefits            |           |
| Life Events                 |           |
| • Select <b>"Other life</b> | e events" |

| Life Events                                                                                                                                                                                                    |   |
|--------------------------------------------------