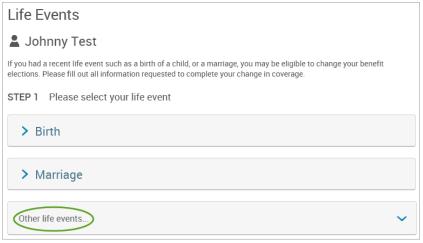

#### **My Benefits**

- Current Benefits shows the details of all current benefits.
- Life Events used to create an enrollment window if you have a qualifying event (within MESSA's eligibility guidelines of 30 days) that allows benefit changes.