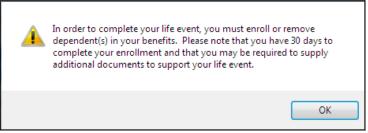

#### **My Benefits**

- Current Benefits shows the details of all current benefits.
- Life Events used to create an enrollment window if you have a qualifying event (within MESSA's eligibility guidelines of 30 days) that allows benefit changes.