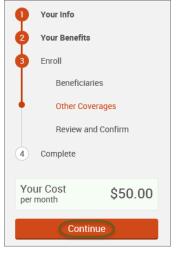

| 555-555-5555        |
| Insurance Carrier's Name                                |                     |
| Insurance Carrier's Phone                               | 555-555-5555        |
| Coverage Start Date                                     | mm/dd/yyyy          |
| Coverage End Date                                       | mm/dd/yyyy          |
| State/Country of Coverage                               | ✓                   |
| Coverage Level                                          | Employee 🗸          |
| Additional Info                                         |                     |
| Save                                                    |                     |

• If you do not have other medical coverage, keep "Current or Prior Coverages" as "No" and click "Continue".



• Now that you have elected all your benefits, please review your elections and scroll to the bottom of the page.

## **Review and Confirm**

.

| D                                                                                                     | Please Review           | w All of Your S             | elections                  |                      |                     | 2      | Your Info<br>Your Benefits |
|-------------------------------------------------------------------------------------------------------|-------------------------|-----------------------------|----------------------------|----------------------|---------------------|--------|----------------------------|
| Once you have completed your review, click the "Complete Enrollment" button at right side of the page |