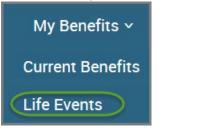

#### **My Benefits**

- Current Benefits shows the details of all current benefits.
- Life Events used to create an enrollment window if you have a qualifying event (within MESSA's eligibility guidelines of 30 days) that allows benefit changes.

| My Benefits 🗸    |
|------------------|
| Current Benefits |
| Life Events      |