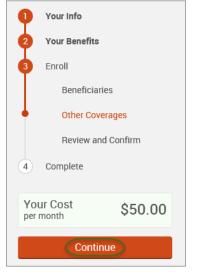

# NEW HIRE

• Click on the "Start Your Enrollment" button to begin.

- Review your Employee (personal) Information and make any necessary updates.
- When finished with your Employee Information, click the "I agree" box.
- Click "Continue".