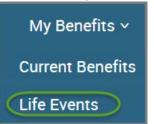

#### **My Benefits**

- Current Benefits shows the details of all current benefits.
- Life Events used to create an enrollment window if you have a qualifying event (within MESSA's eligibility guidelines of 30 days) that allows benefit changes.

| My Benefits 🗸    |
|------------------|
| Current Benefits |
| Life Events      |