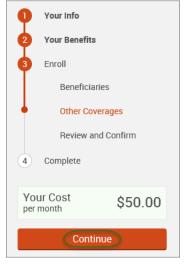

# NEW HIRE

• Click on the "Start Your Enrollment" button to begin.

- Review your Employee (personal) Information and make any necessary updates.
- When finished with your Employee Information, click the "I agree" box.
- Click "Continue".