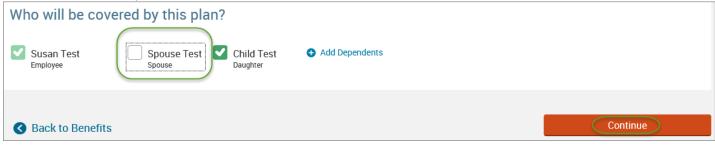

# NEW HIRE

• Click on the "Start Your Enrollment" button to begin.

- Review your Employee (personal) Information and make any necessary updates.
- When finished with your Employee Information, click the "I agree" box.
- Click "Continue".