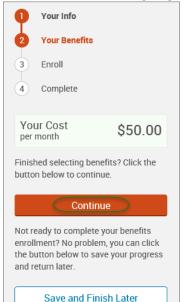

screen will only appear for the benefits that dependents can be enrolled in.
- To cover a dependent, check the box next to their name.
- To remove a dependent, uncheck the box next to their name.
- Click "Continue".



• Select the benefit plan by clicking "Select".

| MESSA ABC Plan 1 w/10% coinsurance, ABC Rx           | Your Cost per month:        |
|------------------------------------------------------|-----------------------------|
| Blue Cross Blue Shield of Michigan 🛛 High Deductible | \$15.00 💌<br>Tier: Employee |
| View plan details                                    | Select                      |
| Plan Brochure                                        | Select                      |

• When finished going through every benefit plan, click "**Continue**" on the right-hand side.



- You will be required to designate at least one primary beneficiary information when you have life insurance.
- Dependents will automatically appear for you to designate, however you may also "Add New Beneficiary" if you'd like to designate someone other than a dependent.
- Primary beneficiaries are required, secondary (contingent) beneficiaries are not required.
- Percentage total must equal 100%.
- When finished click "Continue."

|