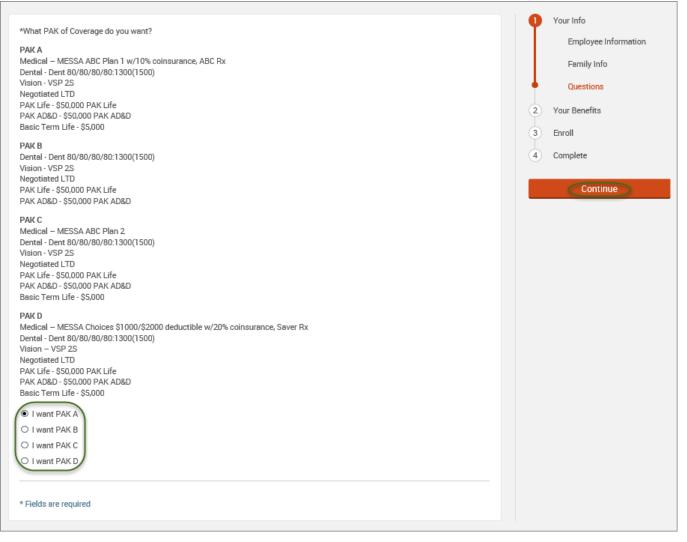

# NEW HIRE

• Click on the "Start Your Enrollment" button to begin.

- Review your Employee (personal) Information and make any necessary updates.
- When finished with your Employee Information, click the "I agree" box.
- Click "Continue".