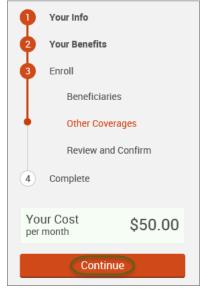

# NEW HIRE

• Click on the "Start Your Enrollment" button to begin.

- Review your Employee (personal) Information and make any necessary updates.
- When finished with your Employee Information, click the "I agree" box.
- Click "Continue".