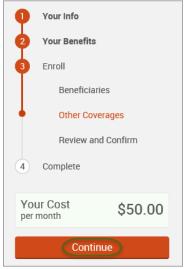

| 555-555-5555        |
| Insurance Carrier's Name                                 |                     |
| Insurance Carrier's Phone                                | 555-555-5555        |
| Coverage Start Date                                      | mm/dd/yyyy          |
| Coverage End Date                                        | mm/dd/yyyy          |
| State/Country of Coverage                                | ~                   |
| Coverage Level                                           | Employee 🗸          |
| Additional Info                                          |                     |
| Save                                                     |                     |

• If you do not have other medical coverage, keep "Current or Prior Coverages" as "No" and click "Continue".



• Now that you have elected all your benefits, please review your elections and scroll to the bottom of the page.

## **Review and Confirm**

|                           |                             |                                 |                    |                            | 1 Your Info         |
|---------------------------|-----------------------------|---------------------------------|--------------------|----------------------------|---------------------|
| Please Review             | v All of Your S             | Selections                      |                    |                            | 2 Your Benefits     |
|                           |                             |                                 |                    |                            | 3 Enroll