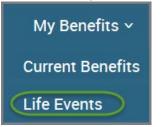

#### **My Benefits**

- Current Benefits shows the details of all current benefits.
- Life Events used to create an enrollment window if you have a qualifying event (within MESSA's eligibility guidelines of 30 days) that allows benefit changes.

| My Benefits 🗸    |
|------------------|
| Current Benefits |
| Life Events      |