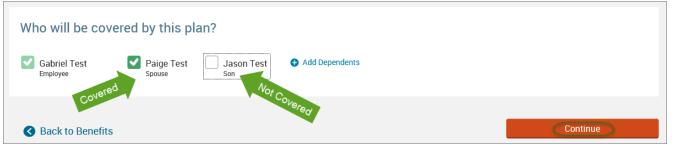

# NEW HIRE

• Click on the "Start Your Enrollment" button to begin.

- Review your Employee (personal) Information and make any necessary updates.
- When finished with your Employee Information, click the "I agree" box.
- Click "Continue".