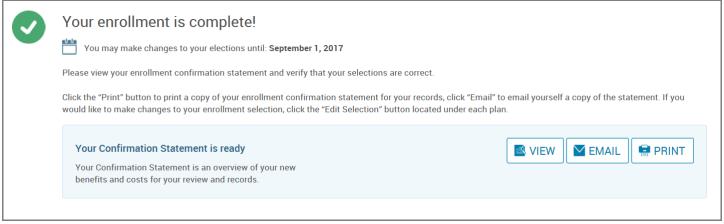

# NEW HIRE

• Click on the "Start Your Enrollment" button to begin.

- Review your Employee (personal) Information and make any necessary updates.
- When finished with your Employee Information, click the "I agree" box.
- Click "Continue".