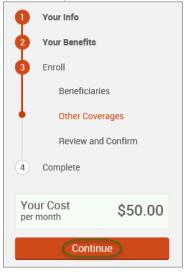

# NEW HIRE

• Click on the "Start Your Enrollment" button to begin.

- Review your Employee (personal) Information and make any necessary updates.
- When finished with your Employee Information, click the "I agree" box.
- Click "Continue".