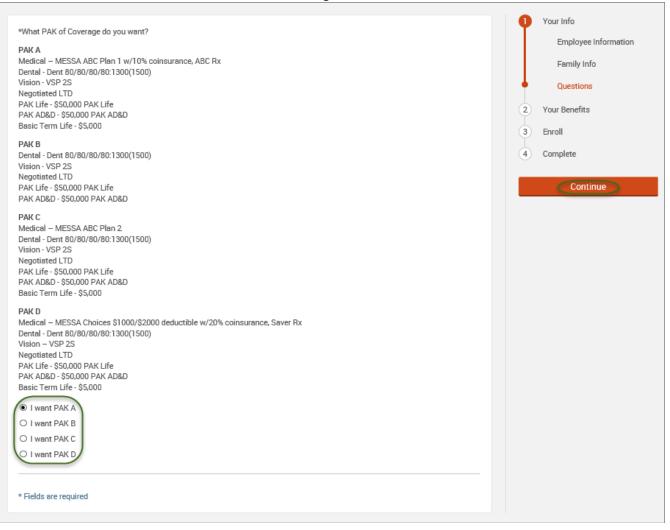

# NEW HIRE

• Click on the "Start Your Enrollment" button to begin.

- Review your Employee (personal) Information and make any necessary updates.
- When finished with your Employee Information, click the "I agree" box.
- Click "Continue".