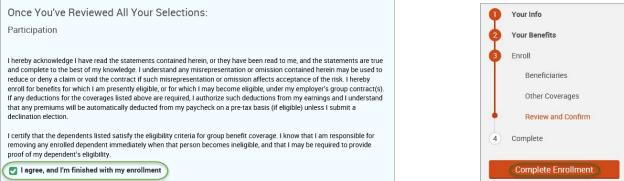

# NEW HIRE

• Click on the "Start Your Enrollment" button to begin.

- Review your Employee (personal) Information and make any necessary updates.
- When finished with your Employee Information, click the "I agree" box.
- Click "Continue".