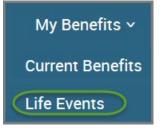

#### **My Benefits**

- Current Benefits shows the details of all current benefits.
- Life Events used to create an enrollment window if you have a qualifying event (within MESSA's eligibility guidelines of 30 days) that allows benefit changes.

| My Benefits 🗸    |
|------------------|
| Current Benefits |
| Life Events      |