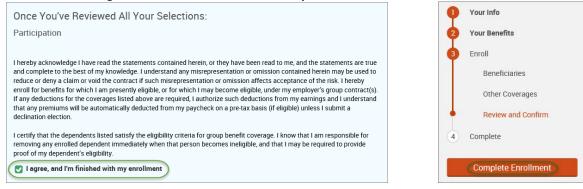

# NEW HIRE

• Click on the "Start Your Enrollment" button to begin.

- Review your Employee (personal) Information and make any necessary updates.
- When finished with your Employee Information, click the "I agree" box.
- Click "Continue".