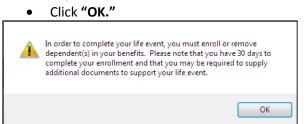

#### **My Benefits**

- Current Benefits shows the details of all current benefits.
- Life Events used to create an enrollment window if you have a qualifying event (within MESSA's eligibility guidelines of 30 days) that allows benefit changes.