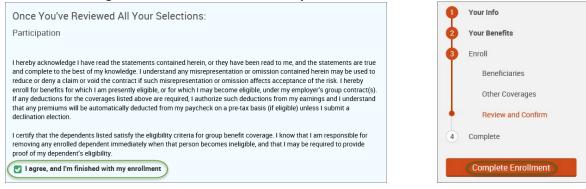

# NEW HIRE

• Click on the "Start Your Enrollment" button to begin.

- Review your Employee (personal) Information and make any necessary updates.
- When finished with your Employee Information, click the "I agree" box.
- Click "Continue".