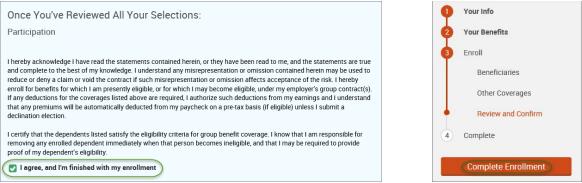

# NEW HIRE

• Click on the "Start Your Enrollment" button to begin.

- Review your Employee (personal) Information and make any necessary updates.
- When finished with your Employee Information, click the "I agree" box.
- Click "Continue".