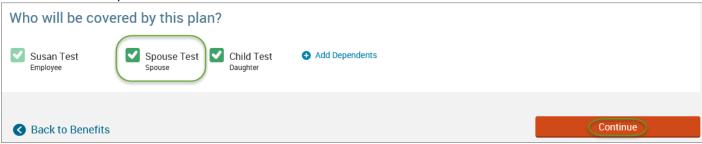

# NEW HIRE

• Click on the "Start Your Enrollment" button to begin.

- Review your Employee (personal) Information and make any necessary updates.
- When finished with your Employee Information, click the "I agree" box.
- Click "Continue".