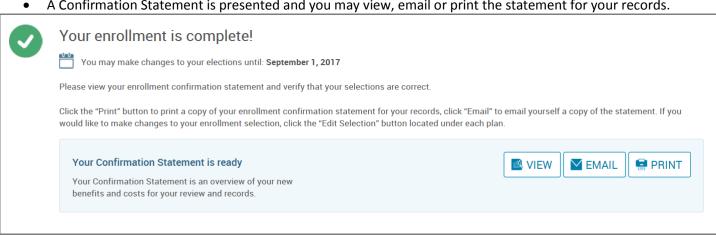

| Coverage 🕤            |                 |                |                            |   |                     |
|         | Test User               | Employee                              | Cover                 |                 |                |                            |   |                     |
|         | Spouse User             | Spouse                                | Cover                 |                 |                |                            |   |                     |

- Review the "Participation" statement and check the "I agree, and I'm finished with my enrollment" box.
- On the right side of the screen click "Complete Enrollment."



#### A Confirmation Statement is presented and you may view, email or print the statement for your records.



REMINDER: All benefit elections must be accepted by your Benefits Administrator. Adding a Dependent

• Hover your cursor over the "My Benefits" tab at the top of the screen and choose "Life Events."

| My Benefits 🗸               |           |
|-----------------------------|-----------|
| Current Benefits            |           |
| Life Events                 |           |
| • Select <b>"Other life</b> | e events" |

| Life Events                                                                                                                                                                                                    |   |
|-----------------------------------------------------------------------------------------------------------------------------------------------------------------