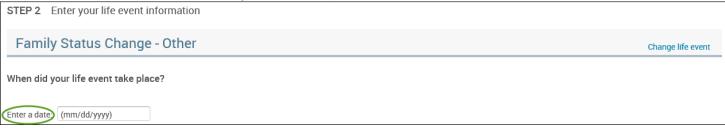

| VIEW MAIL R PRINT |

REMINDER: All benefit elections must be accepted by your Benefits Administrator.

# Adding a Spouse

• Hover your cursor over the "My Benefits" tab at the top of the screen and choose "Life Events."





#### 💄 Johnny Test

If you had a recent life event such as a birth of a child, or a marriage, you may be eligible to change your benefit elections. Please fill out all information requested to complete your change in coverage.

| > Bi | irth    |  |
|------|---------|--|
| > M  | arriage |  |



#### • Enter the effective date (first day of the month).



- Check the "I verify that all of the above Life Event information is correct." box.
- Click "Save and Start Life Event Enrollment."

| STEP 3 Confirm your information                                    |                   |
|--------------------------------------------------------------------|-------------------|
| Family Status Change - Other                                       | Change life event |
| Life Event: Family Status Change - Other Date of Event: 11/01/2016 |                   |
| I verify that all of the above Life Event information is correct.  |                   |
| Hide Event from Employee                                           |                   |
| Cancel                                                             |                   |

• You will receive a pop-u