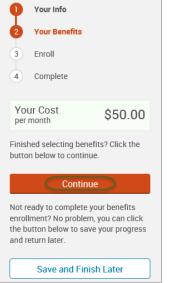

-------|----------------------------------------|-----------------------------|-----------------------------------------------------|----------------------------------|
|   |           | MESSA ABC Plan 1<br>Employee + Family  | / Blue Cross Blue Shield of | Michigan / View plan detail                         | S                                |
|   |           | Daniel Test<br>Susan Test<br>John Test | Employee<br>Spouse<br>Son   | <ul><li>Cover</li><li>Cover</li><li>Cover</li></ul> |                                  |
|   | Completed |                                        | Ido                         | n't want this benefit (waive)                       | View Plan Options                |

• When finished going through every benefit plan, click "**Continue**" on the right-hand side.



• You will be required to designate at least one primary beneficiary information when you have life insurance.

- Dependents will automatically appear for you to designate, however you may also "Add New Beneficiary" if you'd like to designate someone other than a dependent.
- Primary beneficiaries are required, secondary (contingent) beneficiaries are not required.
- Percentage total must equal 100%.
- When finished click "Continue."

|                                                                                                        |