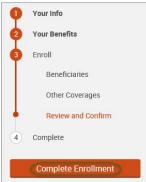

# NEW HIRE

• Click on the "Start Your Enrollment" button to begin.

- Review your Employee (personal) Information and make any necessary updates.
- When finished with your Employee Information, click the "I agree" box.
- Click "Continue".